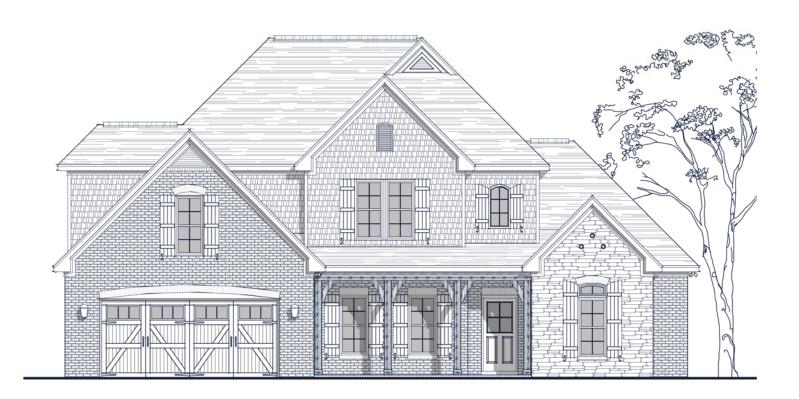

## FLOOR PLAN: BRADLEY FRENCH COUNTRY

## Specs:

Bedrooms: 4
Bathrooms: 3.5
Square Footage: 3,200 Sq.Ft.
First Level: 1,785 Sq.Ft.
Second Level: 1,415 Sq.Ft.

Width: 56'-8" Depth: 55'-4"