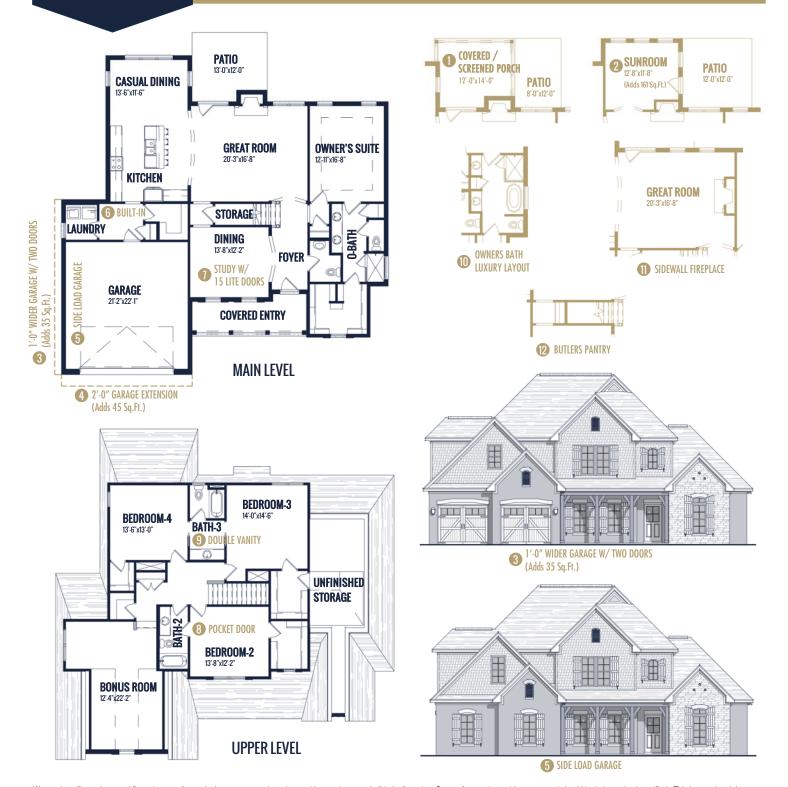

## FLOOR PLAN: BRADLEY FRENCH COUNTRY

## Specs:

Bedrooms: 4
Bathrooms: 3.5
Square Footage: 3,200 Sq.Ft.
First Level: 1,785 Sq.Ft.
Second Level: 1,415 Sq.Ft.

Width: 56'-8" Depth: 55'-4"

## Options Shown:

- Covered / Screened in Porch
- 2 Sunroom (Adds 161 Sq.Ft.)
- 3 1'-0" Wider Garage w/ Two Doors (Adds 35 Sq.Ft.)
- 4 2'-0" Garage Extension (Adds 45 Sq.Ft.)
- Side Load Garage
- 6 Drop Zone Built-in

- Study w/ 15 Lite Doors
- Bath-2 Pocket Door
- 9 Bath-3 Double Vanity
- Owners Bath Luxury Layout
- Sidewall Fireplace
- Butlers Pantry

Watercolors, illustrations, and floor plans are for marketing purposes only and are subject to change at builder's discretion. Square footage is outside veneer and should be independently verified. This is not a legal document.